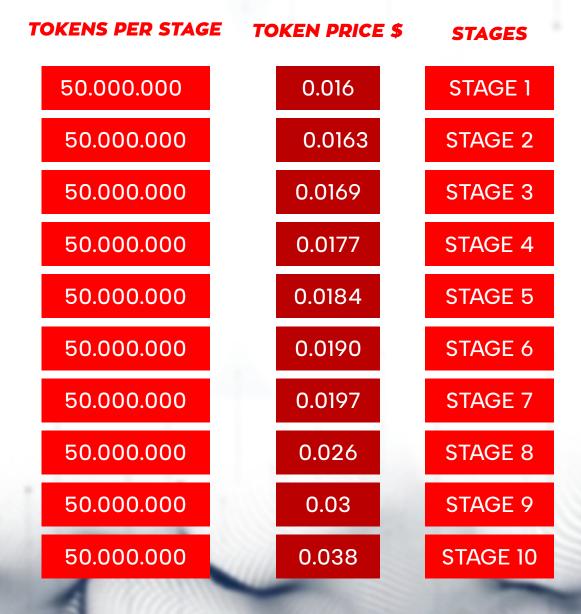

### **PRESALE STRUCTURE**

To ensure fair distribution and a strategic price evolution, our presale is structured into 10 stages

PRESALE FUNDS WILL BE RECEIVED BY THE OFFICIAL WALLET ADDRESS OF MOONDOGE AI. PARTICIPANTS CAN MAKE PURCHASES OF THEIR TOKENS USO]ING EITHER ETHEREUM, USDT , BSC CHAIN, OR SOLANA. ALL FUNDS WILL BE AUTOMATICALLY CALCULATED, AND ALLOCATION RESERVED FOR EACH ACCOUNT.